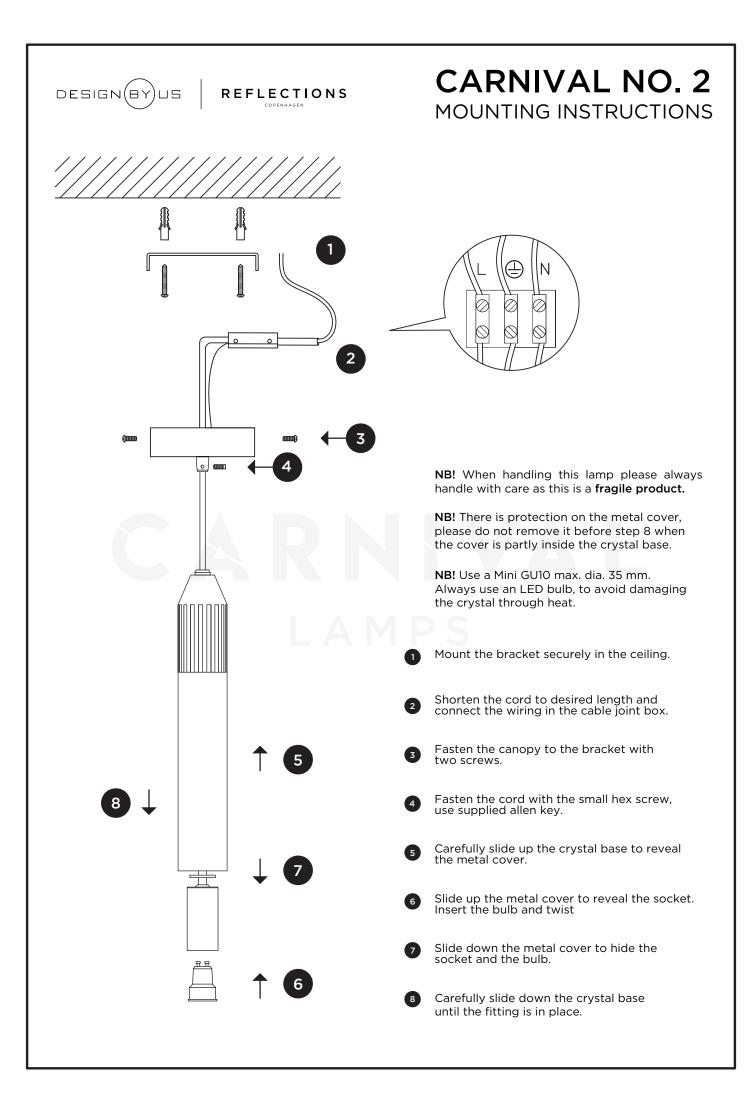

# **BEFORE STARTING:**

Please read through these instructions before commencing work and keep them for future reference.

#### • PLEASE TAKE EXTREME CARE WHEN CARRYING OUT THESE INSTRUCTIONS.

- This is a Class 1 product and must be earthed.
- This unit must be fitted by a competent and qualified electrician.
- Install in accordance with IEE Wiring regulations and current Building Regulations.
- To prevent electrocution, switch off mains electricity supply before installing or maintaining this fitting. Ensure other persons cannot restore the electrical supply without your knowledge.
- This light fitting should be connected to a fused circuit.
- This product is suitable for dimming.
- This product is only suitable for indoor use.

## CARE AND CLEANING:

The lamp is extremely fragile and can easily be broken if not handled with caution. Please take extraordinary care of the fine hand cut crystal lamp. We recommend cleaning with provided soft dry cloth and gloves.