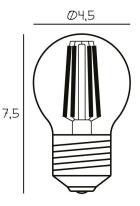

## Light source

Recommended bulb type: Arbitrary bulb Ø45

Socket: E14 Voltage: 220 - 240 V (CE) 110 V (US) Max. light output:

3,5 W LED Colour Temp: 2200 Kelvin Lumen: 245 Dimmable: Yes Lightbulb incl: No