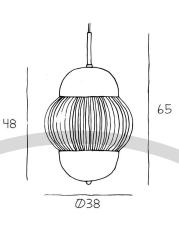

#### Dimensions

| Lamp height   | 65      | cm |
|---------------|---------|----|
| Lamp diameter | Ø38     | cm |
| Canopy size   | Ø12x2,5 | cm |
| Wire length   | 250     | cm |
| Item weight   | 4       | kg |
|               |         |    |

## Technical drawing