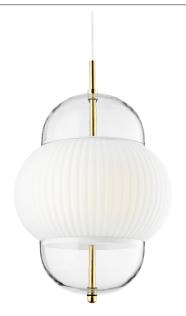

## Description

This is a larger edition of our Shahin lamp. This lamp is intended as the perfect addition to the dining room, hall or anywhere you need a beautiful lamp with a beautiful and calm lighting.

#### Material

Mouth blown glass, brass and textile cord.

Shahin XL EAN: Style No.:

5713874290037 29003