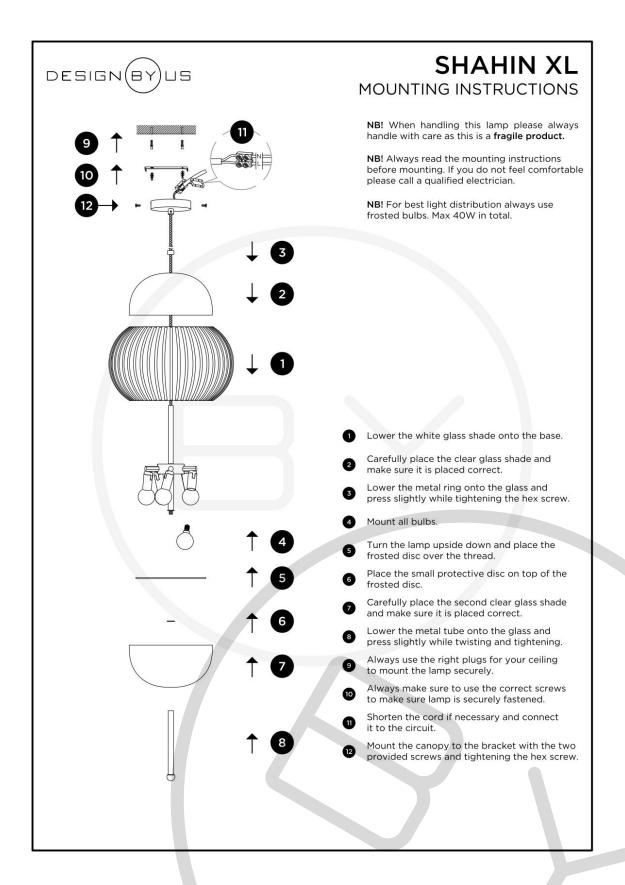

-|-------|
| Package weight - Total: | 4,9       | kg    |
| Number of parcels:      | 1         | pcs.  |
| Colli quantity:         | 1         | pcs.  |

## Contents

- Lamp
- Cord
- Base

### Use restrictions

| Environment -             |  | Indoors |  |
|---------------------------|--|---------|--|
| IP Classification -       |  | IPXX    |  |
| Certifications and labels |  |         |  |

#### Safety instructions

If the cord or other electrical parts are damaged, switch off the lamp and do not use it until it is repaired by a qualified electrician.

## Light source

Recommended bulb type: Arbitrary bulb Ø45

Socket: E14 Voltage: 220 - 240 V (CE) 110 V (US) Max. light output:

3,5 W LED Colour Temp: 2200 Kelvin Lumen: 245 Dimmable: Yes Lightbulb incl: No



## Technical drawing