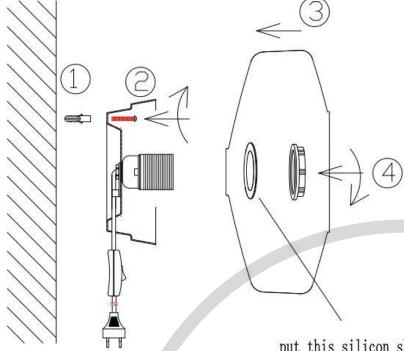

## Technical drawing

# OPTIC WALL

put this silicon sheet here which can avoid touch between glass and sockt cup