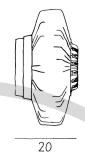

#### Dimensions

| Lamp height   | 20  | cm |
|---------------|-----|----|
| Lamp diameter | Ø38 | cm |
| Wire length   | 200 | cm |
| Item weight   | 3,2 | kg |

## Technical drawing