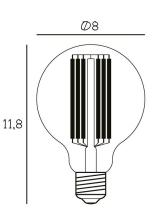

## Light source

Recommended bulb type:

Globe bulb Ø80 mm

Socket: E27

Voltage: 220 - 240 V (CE)

110 V (US)

Max. light output:

3,5 W LED

Colour Temp.: 2200 Kelvin

Lumen: 245

Dimmable: Yes

Lightbulb incl.:

No