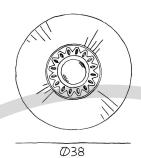

#### Dimensions

| Lamp height   | 20  | cm |
|---------------|-----|----|
| Lamp diameter | Ø38 | cm |
| Wire length   | 200 | cm |
| Item weight   | 3,2 | kg |

## Technical drawing