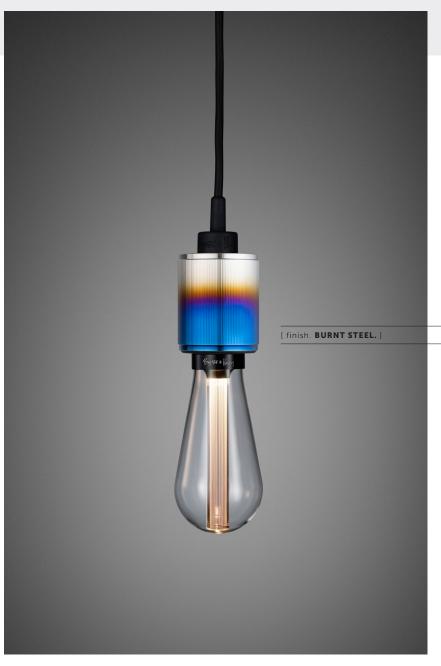

## HEAVY METAL / LINEAR

[ type. PENDANT. ]

[ knurl. LINEAR. ]

[ material. **SOLID METAL.**]

A light pendant made from solid metal and featuring our signature, diamond-cut, LINEAR-KNURL pattern. This light has an E27 bulb socket and comes with matt black rubber cord and a matt black metal ceiling rose. The light looks best when teamed up with one of our BUSTER BULBS, sold separately. The pendant is available in BURNT STEEL and GUN METAL.

[ info. FINISH & SKU NUMBERS. ]

Bulbs sold separately

[finish.] [sku.]

■ Burnt Steel RHM-361601
■ Gun Metal RHM-351602

[ info. CARE INSTRUCTIONS. ]

Wipe with damp cloth with no loose hairs, avoid using any chemicals. Please note all finishes are prone to aging.