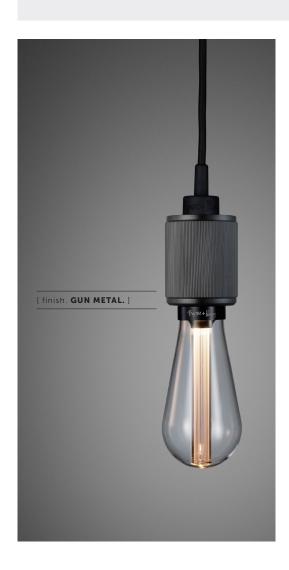

## HEAVY METAL / LINEAR

[ type. PENDANT. ]

[ knurl. LINEAR. ]

[ material. **SOLID METAL.**]

A light pendant made from solid metal and featuring our signature, diamond-cut, LINEAR-KNURL pattern. This light has an E27 bulb socket and comes with matt black rubber cord and a matt black metal ceiling rose. The light looks best when teamed up with one of our BUSTER BULBS, sold separately. The pendant is available in BURNT STEEL and GUN METAL.

[ info. FINISH & SKU NUMBERS. ]

Bulbs sold separately

[finish.] [sku.]

■ Burnt Steel RHM-361601
■ Gun Metal RHM-351602

[ info. CARE INSTRUCTIONS. ]

Wipe with damp cloth with no loose hairs, avoid using any chemicals. Please note all finishes are prone to aging.