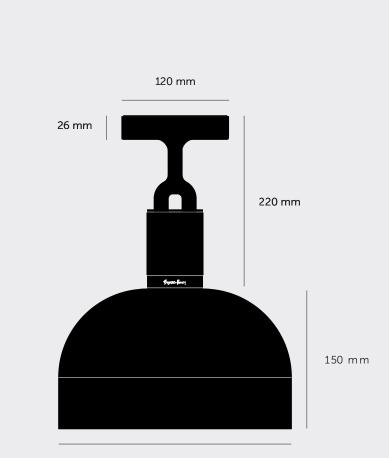

### [ size. MEDIUM. ]

[ info. MEASUREMENTS. ]

[ info. SPECIFICATIONS. ]

Ceiling light 1x solid metal lamp holder E27 / 220-240 VAC / IP20 Max 7.5W Bulb included CB Certified / Class 1

1x medium solid metal light shade

250 m m

| [ info. FINISH & SKU NUMBERS. ] |               |            |
|---------------------------------|---------------|------------|
| [ finish. ]                     | [ EU + ANZ. ] | [UK.]      |
| Steel                           | RFC-833141    | GFC-833141 |
| 🌍 Burnt Steel                   | RFC-893161    | GFC-893161 |
| 🌍 Brass                         | RFC-813131    | GFC-813131 |