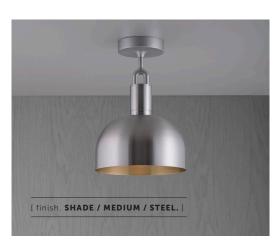

### [ size. MEDIUM. ]

[ info. MEASUREMENTS. ]

[ info. SPECIFICATIONS. ]

Ceiling light 1x solid metal lamp holder E27 / 220-240 VAC / IP20 Max 7.5W Bulb included CB Certified / Class 1

1x medium solid metal light shade

250 m m

| [ info. FINISH & SKU NUMBERS. ] |               |            |
|---------------------------------|---------------|------------|
| [ finish. ]                     | [ EU + ANZ. ] | [UK.]      |
| Steel                           | RFC-833141    | GFC-833141 |
| 🌍 Burnt Steel                   | RFC-893161    | GFC-893161 |
| 🌍 Brass                         | RFC-813131    | GFC-813131 |