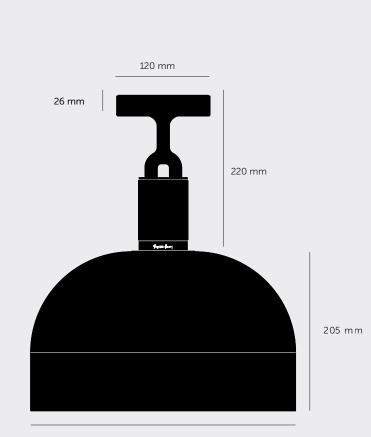

### [ size. MEDIUM. ]

[ info. MEASUREMENTS. ]

[ info. SPECIFICATIONS. ]

Ceiling light 1x solid metal lamp holder E27 / 220-240 VAC / IP20 Max 7.5W Bulb included CB Certified / Class 1

1x medium solid metal light shade