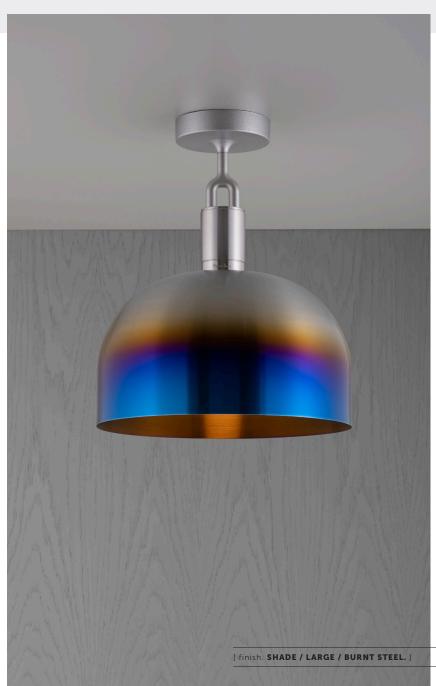

## [size. LARGE.]

[ info. MEASUREMENTS. ]

340 m m

| [ info. SPECIFICATI | ONS.] |
|---------------------|-------|
|---------------------|-------|

Ceiling light 1x solid metal lamp holder E27 / 220-240 VAC / IP20 Max 7.5W Bulb included CB Certified / Class 1

1x large solid metal light shade

| [ info. FINISH & SKU NUMBERS. ] |             |            |  |
|---------------------------------|-------------|------------|--|
| [ finish. ]                     | [EU + ANZ.] | [UK.]      |  |
| Steel                           | RFC-833142  | GFC-833142 |  |
| 🌍 Burnt Steel                   | RFC-893162  | GFC-893162 |  |
| 🌍 Brass                         | RFC-813132  | GFC-813132 |  |