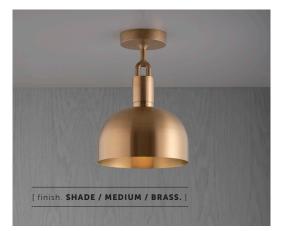

### [ size. MEDIUM. ]

[ info. MEASUREMENTS. ]

[ info. SPECIFICATIONS. ]

Ceiling light 1x solid metal lamp holder E27 / 220-240 VAC / IP20 Max 7.5W Bulb included CB Certified / Class 1

1x medium solid metal light shade

250 m m

| [ info. FINISH & SKU NUMBERS. ] |               |            |
|---------------------------------|---------------|------------|
| [ finish. ]                     | [ EU + ANZ. ] | [UK.]      |
| Steel                           | RFC-833141    | GFC-833141 |
| 🌍 Burnt Steel                   | RFC-893161    | GFC-893161 |
| 🌍 Brass                         | RFC-813131    | GFC-813131 |